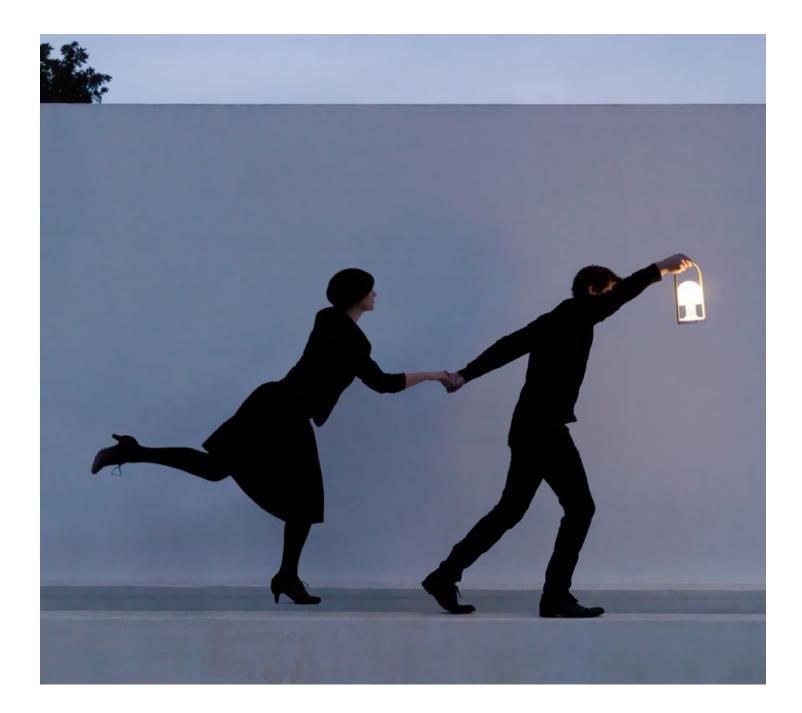

Dry locations only

Dimmer\*

DownloadAssembly InstructionsDownloadPhotometric DataDownload2DDownload3D

Watch the video info@marset.com www.marset.com

Portable and rechargeable, FollowMe is a table lamp that can be taken wherever you go. Because of its small, warm, and self-contained character, it is ideal both indoors and outdoors. It also works in restaurants and terraces that have no access to electrical outlets, or to replace candlelight.