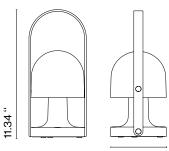

#### FollowMe

ø4.84 ''

#### FollowMe LED 3.2W Warm light Luminaire 135Im Light Source 240Im (included)

120 V - 60 Hz