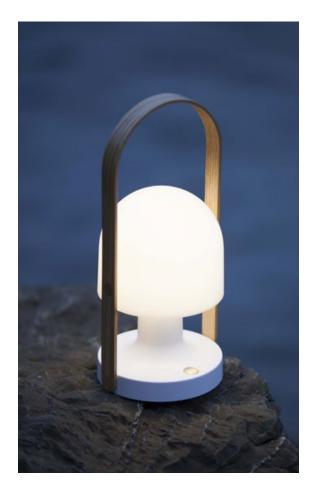

### Battery:

5 hours in peak power 10 hours in half power 20 hours in a quarter power

Battery charging time: 10h

Rocking opal diffuser and white matte polycarbonate body. Plywood handle with natural oak veneer, brass switch and construction details.

Dry locations only

Dimmer\*

DownloadAssembly InstructionsDownloadPhotometric DataDownload2DDownload3D

Watch the video info@marset.com www.marset.com

Portable and rechargeable, FollowMe is a table lamp that can be taken wherever you go. Because of its small, warm, and self-contained character, it is ideal both indoors and outdoors. It also works in restaurants and terraces that have no access to electrical outlets, or to replace candlelight.