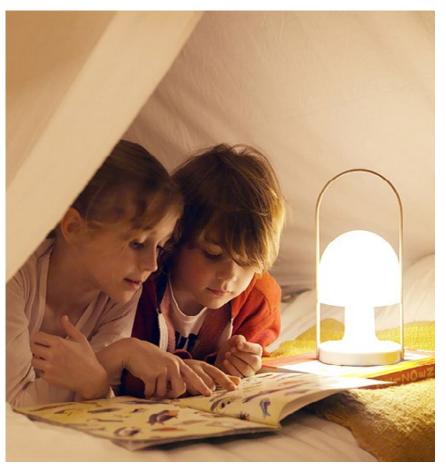

Dry locations only

Dimmer\*

DownloadAssembly InstructionsDownloadPhotometric DataDownload2DDownload3D

Watch the video info@marset.com www.marset.com

Portable and rechargeable, FollowMe is a table lamp that can be taken wherever you go. Because of its small, warm, and self-contained character, it is ideal both indoors and outdoors. It also works in restaurants and terraces that have no access to electrical outlets, or to replace candlelight.