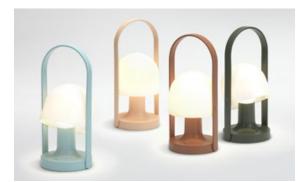

### Battery:

5 hours in peak power 10 hours in half power 20 hours in a quarter power

Battery charging time: 10h

Rocking opal diffuser and white matte polycarbonate body. Plywood handle with natural oak veneer, brass switch and construction details.

Dry locations only

Dimmer\*

DownloadAssembly InstructionsDownloadPhotometric DataDownload2DDownload3D

Watch the video info@marset.com www.marset.com

Portable and rechargeable, FollowMe is a table lamp that can be taken wherever you go. Because of its small, warm, and self-contained character, it is ideal both indoors and outdoors. It also works in restaurants and terraces that have no access to electrical outlets, or to replace candlelight.